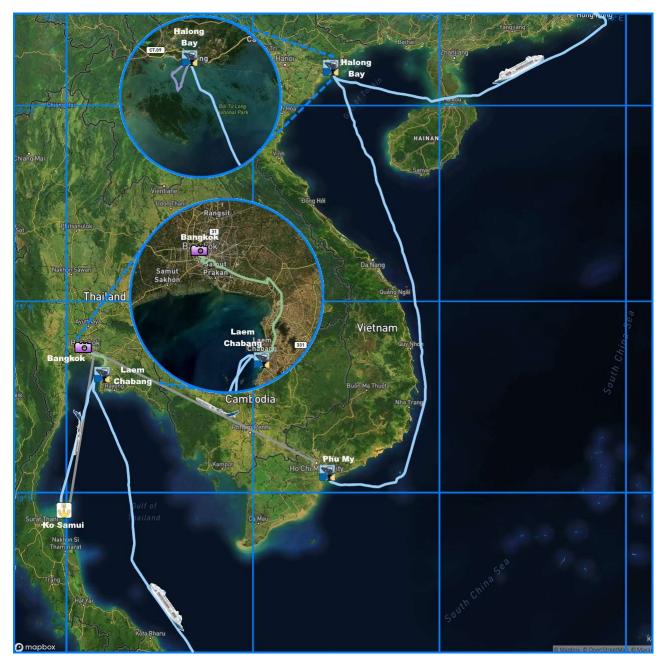

# South China Sea & Gulf of Thailand

#### South China Sea & Gulf of Thailand

### Halong Bay, Vietnam

# Ko Samui, Thailand

# Laem Chabang, Thailand