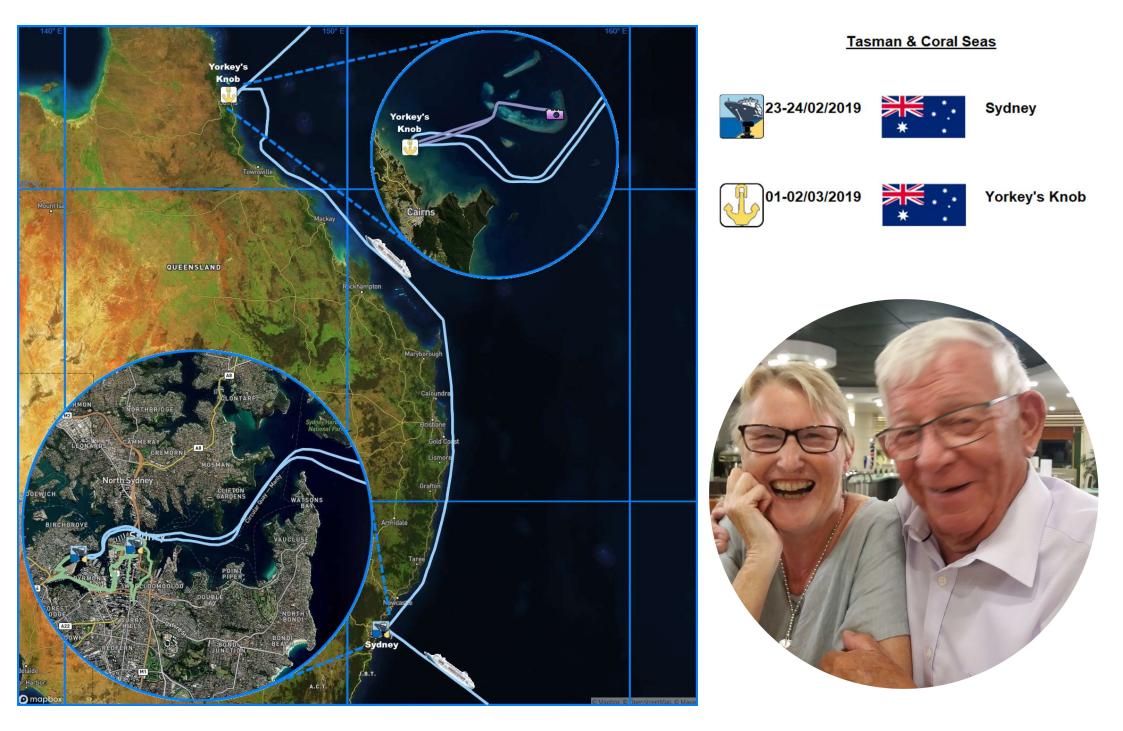

# **Tasman & Coral Seas**

# Sydney, Australia

## Yorkey's Knob, Australia

We'd previously visited Daintree rain forest and the Kuranda railway on our first trip to Australia

Kuranda railway, 2/5/2016