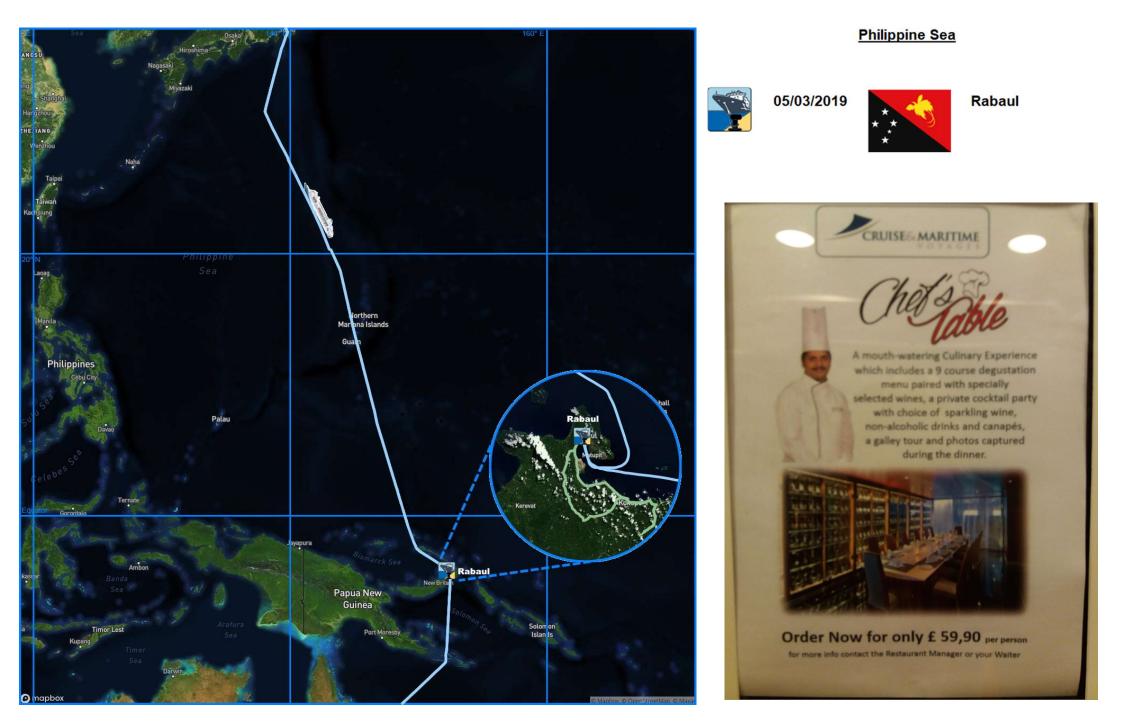

age: Papeete Image: O8/02/2019 Image: Papeete <td

We missed our stop-over in Nuku Hiva for this sea rescue & resulted in 10 consecutive days at sea!



# **Papeete, French Polynesia**















# **Bora Bora, French Polynesia**







### **New Zealand**



# **Bay of Isles, New Zealand**

Due to a tropical storm we missed our stop at Nuku'alofa but were rewarded with a stop at Bay of Isles











# **Auckland**



# **Rotorua, New Zealand**















# **Christchurch, New Zealand**













# **Picton, New Zealand**



# **Tasman & Coral Seas**



# Sydney, Australia













## Yorkey's Knob, Australia

We'd previously visited Daintree rain forest and the Kuranda railway on our first trip to Australia



Kuranda railway, 2/5/2016













# **Philippine Sea**



# Rabaul, Papua New Guinea









#### **East China Sea**



# Yokohama, Japan











# Kagoshima, Japan





























# Tianjiin, China





We'd previously visited the Terracota Warrior exhibition before starting the cruise.







# Shanghai, China















# Hong Kong











# South China Sea & Gulf of Thailand



#### South China Sea & Gulf of Thailand





### Halong Bay, Vietnam

















# Ko Samui, Thailand





# Laem Chabang, Thailand















#### **Malacca Strait**





# **Singapore**









# Port Klang, Malaysia









# Penang, Malaysia











# Langkawi, Malaysia













### **Bay of Bengal & Arabian Sea**



# Cochin, India















## Gulf of Aden, Red Sea, Gulf of Suez & Eastern Mediterranean



# Salalah