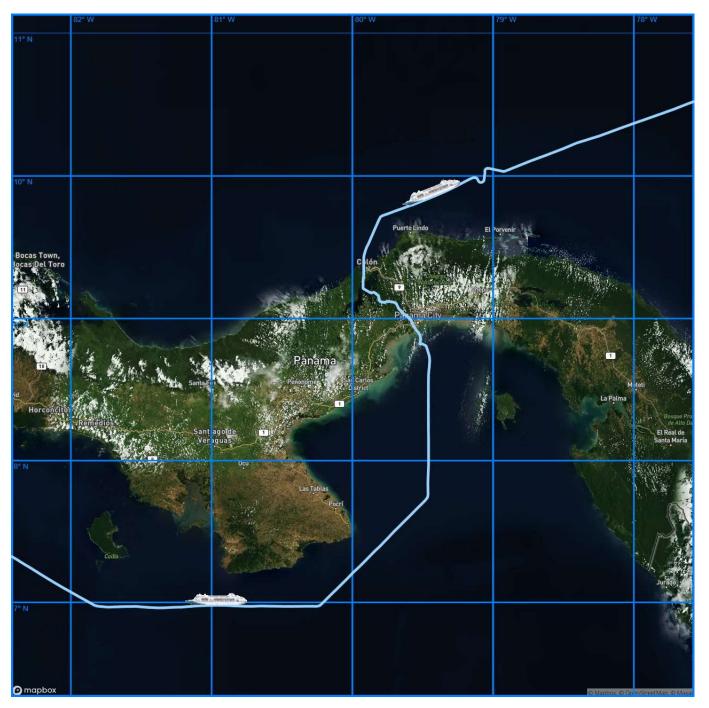

# **Transit Panama Canal**

We were lucky as we transited the canal during the day, rather than at night as originally scheduled.