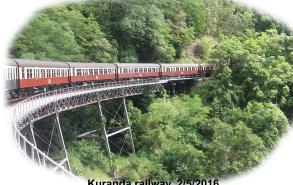

## Yorkey's Knob, Australia

We'd previously visited Daintree rain forest and the Kuranda railway on our first trip to Australia

Kuranda railway, 2/5/2016