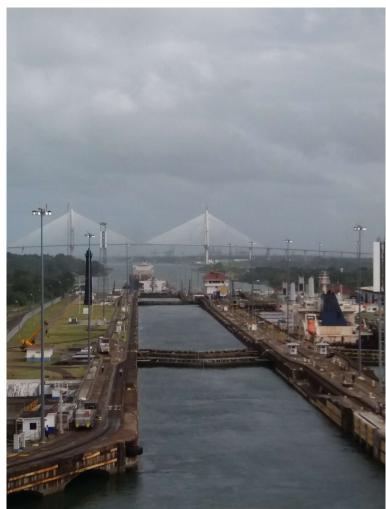

# **Transit Panama Canal**

We were lucky as we transited the canal during the day, rather than at night as originally scheduled.