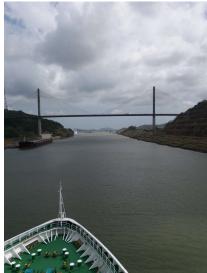

# **Transit Panama Canal**

We were lucky as we transited the canal during the day, rather than at night as originally scheduled.