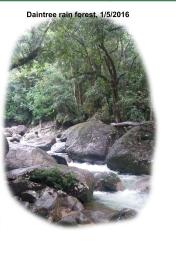

## Yorkey's Knob, Australia

We'd previously visited Daintree rain forest and the Kuranda railway on our first trip to Australia

Kuranda railway, 2/5/2016