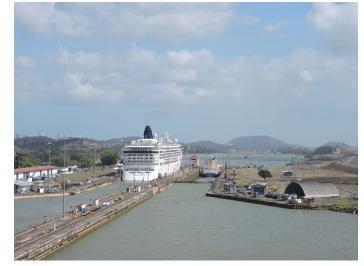

# **Transit Panama Canal**

We were lucky as we transited the canal during the day, rather than at night as originally scheduled.