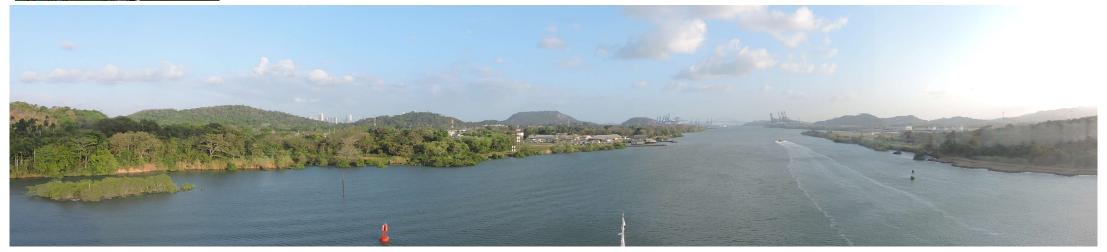

# **Transit Panama Canal**

We were lucky as we transited the canal during the day, rather than at night as originally scheduled.