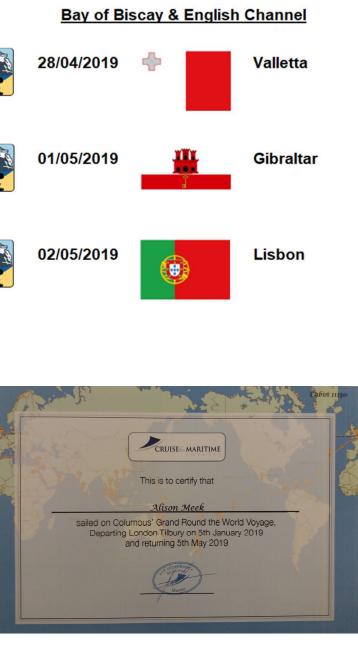

# Mediterranean Sea, Atlantic Ocean, Bay of Biscay & English Channel

Mediterranean Sea, Atlantic Ocean,

#### Valletta, Malta

### **Gibraltar**

Second cruise to Gibraltar on MV Columbus

# Lisbon, Portugal