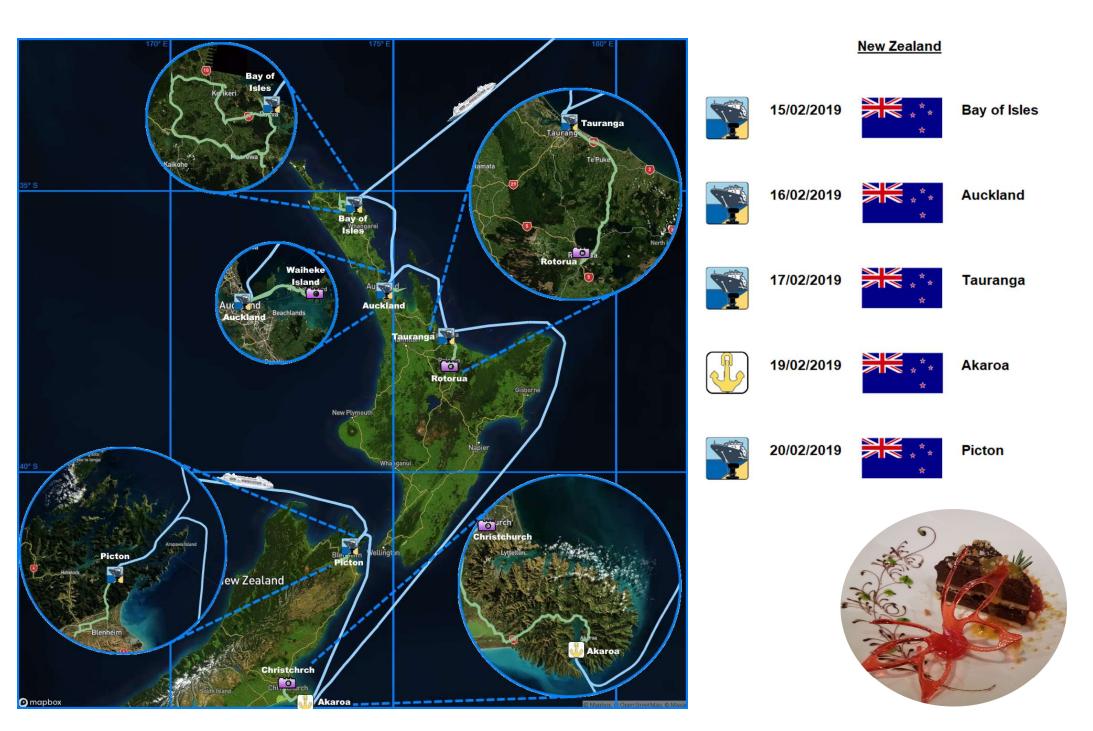

### **New Zealand**

# **Bay of Isles, New Zealand**

Due to a tropical storm we missed our stop at Nuku'alofa but were rewarded with a stop at Bay of Isles

# **Auckland**

# **Rotorua, New Zealand**

# **Christchurch, New Zealand**

# **Picton, New Zealand**