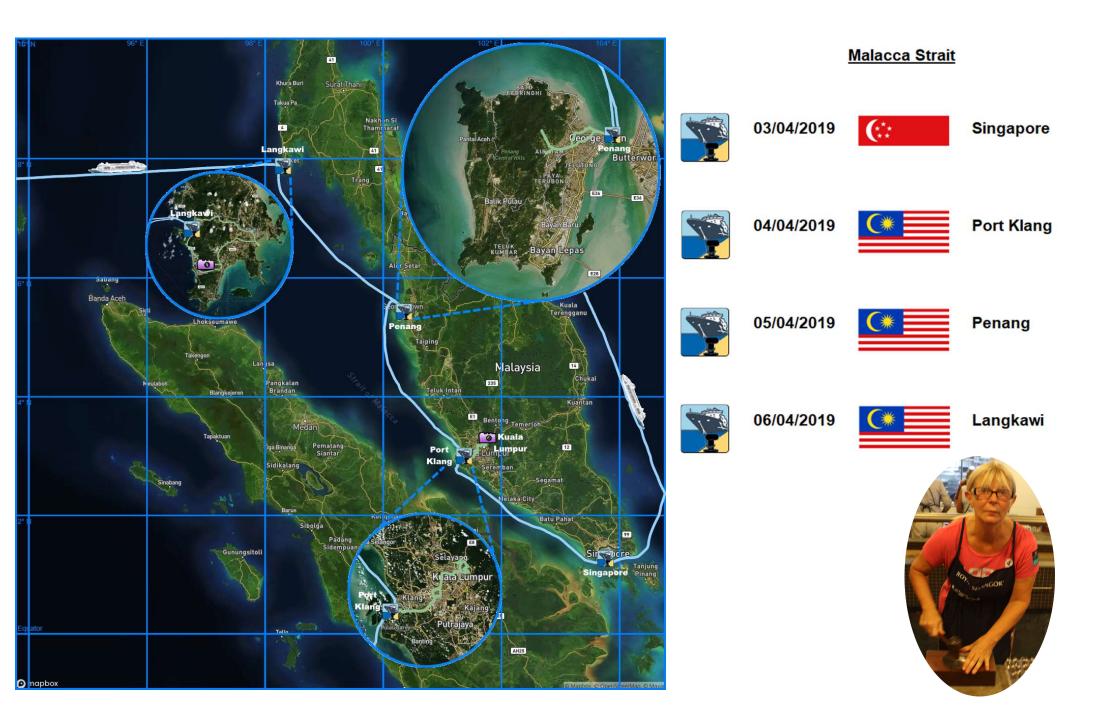

#### **Malacca Strait**

# **Singapore**

# Port Klang, Malaysia

# Penang, Malaysia

# Langkawi, Malaysia