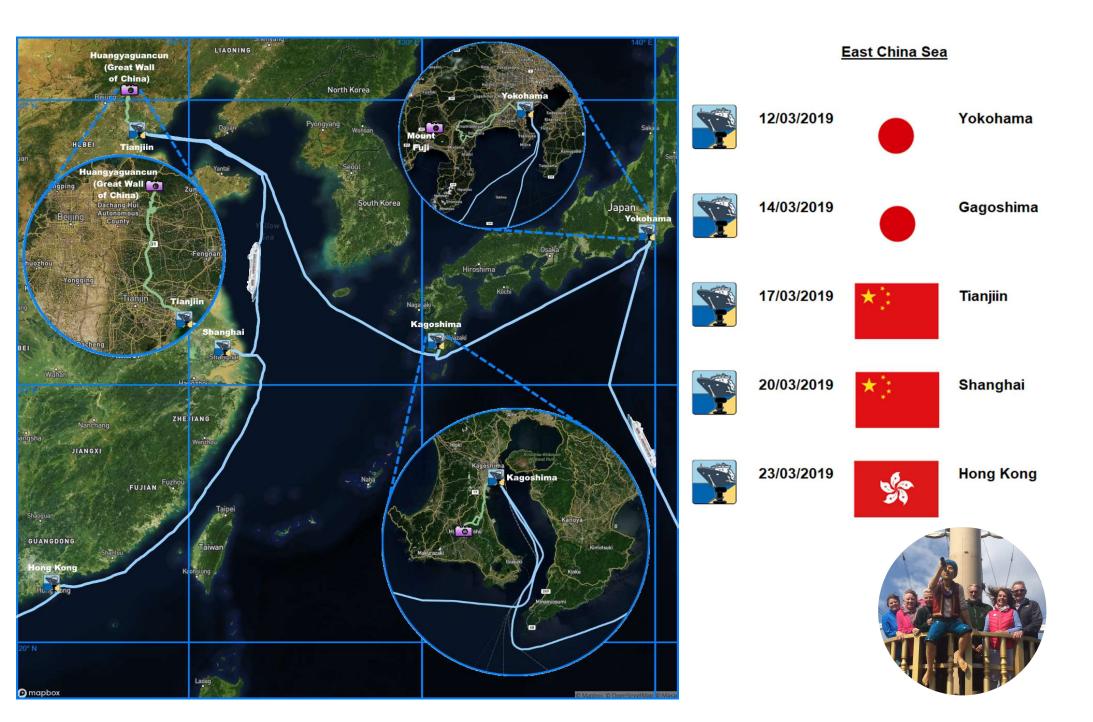

#### **East China Sea**

# Yokohama, Japan

# Kagoshima, Japan

# Tianjiin, China

We'd previously visited the Terracota Warrior exhibition before starting the cruise.

# Shanghai, China

# Hong Kong