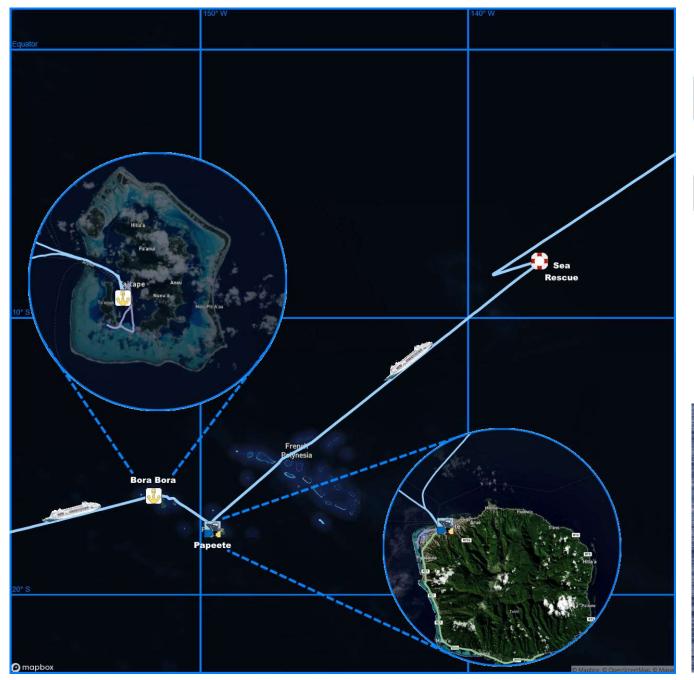

# Pacific Ocean Image: O6/02/2019 Image: Papeete Image: O8/02/2019 Image: Papeete <td

We missed our stop-over in Nuku Hiva for this sea rescue & resulted in 10 consecutive days at sea!