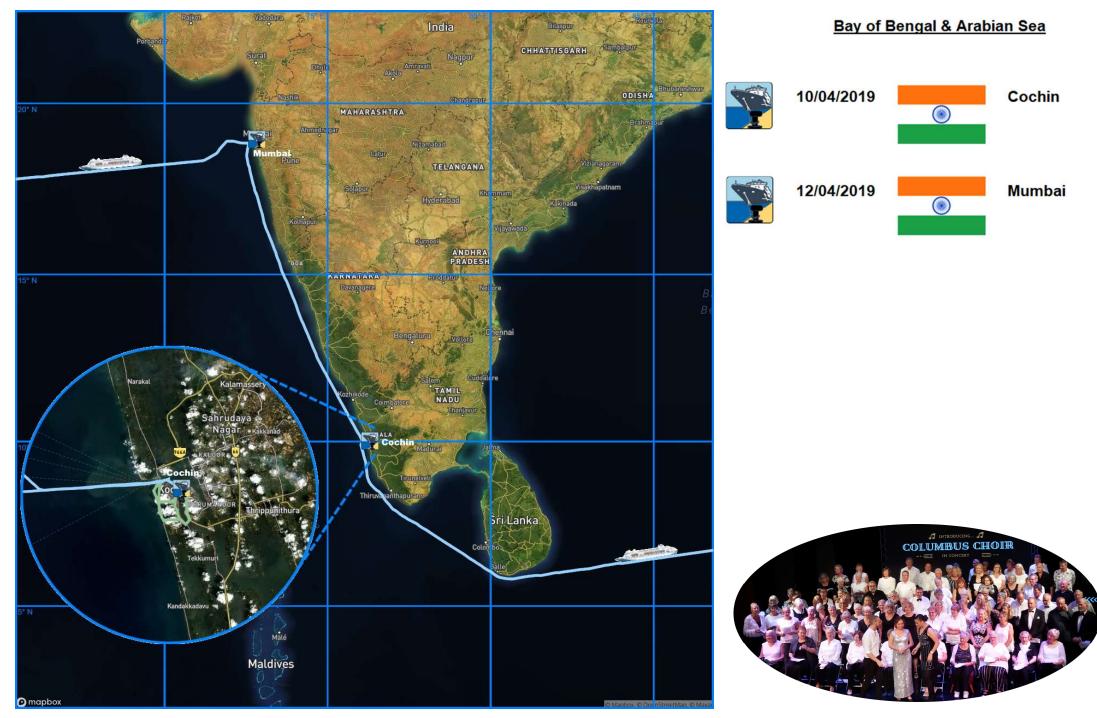

anda railway on our first trip to Australia



Kuranda railway, 2/5/2016













# **Philippine Sea**



# Rabaul, Papua New Guinea









#### **East China Sea**



# Yokohama, Japan











# Kagoshima, Japan





























# Tianjiin, China





We'd previously visited the Terracota Warrior exhibition before starting the cruise.







# Shanghai, China















# Hong Kong











# South China Sea & Gulf of Thailand



#### South China Sea & Gulf of Thailand





### Halong Bay, Vietnam

















# Ko Samui, Thailand





# Laem Chabang, Thailand















#### **Malacca Strait**





# **Singapore**









# Port Klang, Malaysia









# Penang, Malaysia











# Langkawi, Malaysia













### **Bay of Bengal & Arabian Sea**



# Cochin, India















## Gulf of Aden, Red Sea, Gulf of Suez & Eastern Mediterranean



# Salalah, Oman





















# Safaga, Egypt















# Aqaba, Jordan













# Suez Canal, Eqypt











# Ashdod, Israel



















# Mediterranean Sea, Atlantic Ocean, Bay of Biscay & English Channel





Mediterranean Sea, Atlantic Ocean,

#### Valletta, Malta









### **Gibraltar**





Second cruise to Gibraltar on MV Columbus





# Lisbon, Portugal













# Reunion at Columbus Club 10th Gala Anniversary Event 9/11/2019