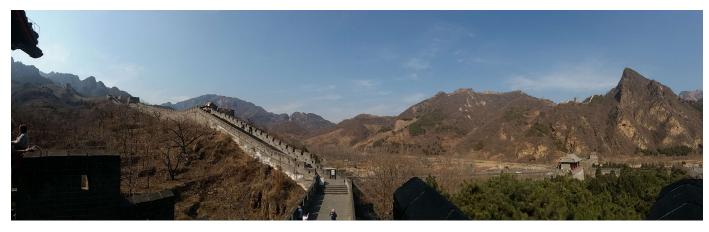

# **Transit Panama Canal**

We were lucky as we transited the canal during the day, rather than at night as originally scheduled.