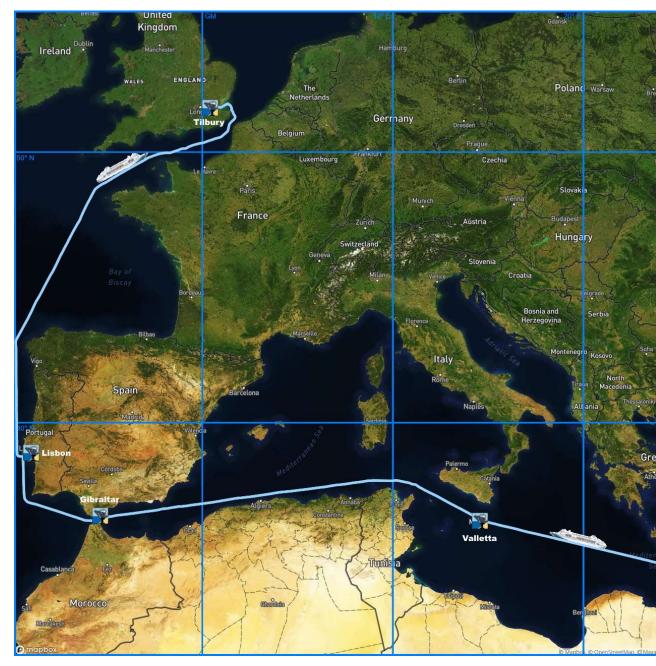

# Mediterranean Sea, Atlantic Ocean, Bay of Biscay & English Channel

Mediterranean Sea, Atlantic Ocean,

#### Valletta, Malta

### **Gibraltar**

Second cruise to Gibraltar on MV Columbus

# Lisbon, Portugal